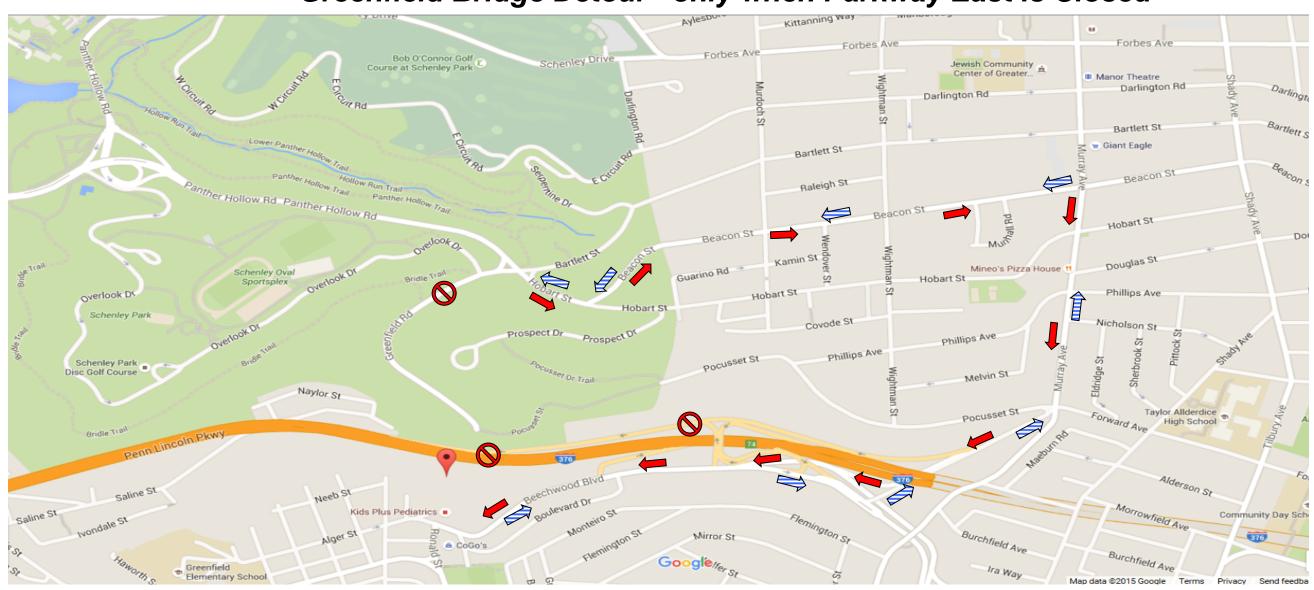

## Greenfield Bridge Detour -only when Parkway East is Closed

| Greenfield Bridge Detour (SOUTH) |  |
|----------------------------------|--|
|                                  |  |

- Take Hobart St.
- Make Left onto Beacon St.
- Continue on Beacon St.
- Make Right onto Murray Ave.
- Make slight Right onto Forward Ave.
- Make slight Right to Beechwood Blvd.
- Stay in Left lane
- Merge onto Beechwood Blvd.
- End Detour

## **Greenfield Bridge Detour (NORTH)**

- Take Beechwood Blvd.
- Stay Left to access Forward Ave.
- Make Left onto Forward Ave.
- Make slight Left onto Murray Ave.
- Continue on Murray Ave.
- Make Left onto Beacon St.
- Continue on Beacon St.
- Make Right onto Hobart St.
- End Detour